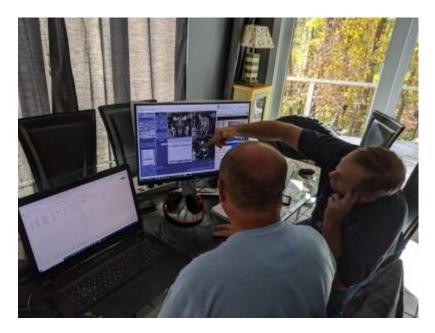

Got questions about Veterinary Imaging? We would like to help in any way possible.

Picture is the back of Greg (left) and Gareth's (right) heads as they discuss a scan and how to make it even better, from remote: